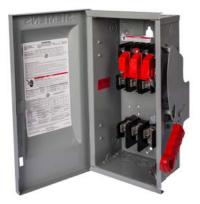

## US2:HF322JCH

Siemens Low Voltage Circuit Protection Heavy Duty Safety Switches. Type: ENCLOSED, SAFETY SWITCH Std: UL V. Rating: 240V A. Rating: 60A No. Of Poles: 3P F. Rating: 60Hz Action: SINGLE THROW Material: 304SS Enclosure: TYPE 12. 2-3 point mounting holes. Insulation: YES O. Cycles: 10000 O. Temperature: (-20F-120F) AMBIENT TEMPERATURE Environmental Conditions: INDUSTRIAL

| mechanical service life (switching cycles) typical | 10000                                       |
|----------------------------------------------------|---------------------------------------------|
| fastening method                                   | SURFACE                                     |
| number of poles                                    | 3                                           |
| suitability for operation                          | PROTECTION OF HEAVY DUTY PORTABLE EQUIPMENT |
| Electricity                                        |                                             |
| ampacity                                           | 60 A                                        |
| supply voltage frequency rated value 50/60 Hz      | Yes                                         |
| Environmental conditions                           |                                             |
| ambient temperature during operation maximum       | 85 °C                                       |
| ambient temperature during operation minimum       | -29 °C                                      |
| Model                                              |                                             |
| product brand name                                 | SIEMENS                                     |
| product sub brand name                             | VBII                                        |
| product type designation                           | HEAVY DUTY SWITCH                           |
| special product feature                            | ACCEPTS CROUSE-HINDS Arktite PLUGS          |
| type of electrical connection                      | INTERLOCKED PLUG                            |
| Mechanical Design                                  |                                             |
| design of the housing                              | TYPE 12                                     |
| design of the actuating element                    | SINGLE THROW                                |
| material                                           | STEEL                                       |
| General product approval                           |                                             |
| certificate of suitability                         | UL98                                        |