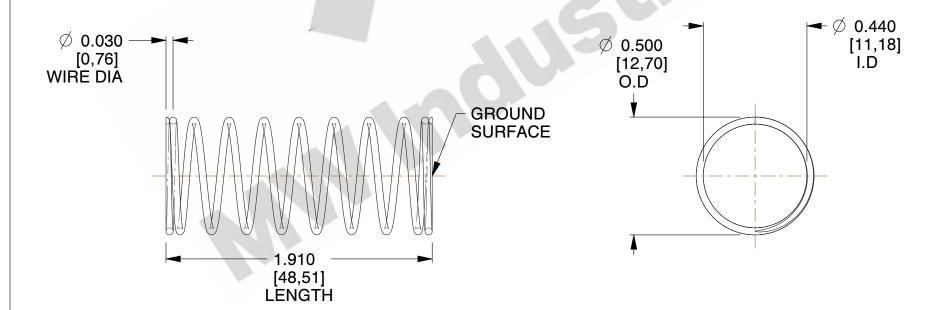

## **NOTES:**

1. Material: Stainless Steel

2. Finish: Glod Irridite 3. Ends: Closed and Ground

4. Total Coils: 10.000

5. Sugg. Max. Deflection: 0.320 (in) 6. Sugg. Max. Load : 2.300 (lbs)

7. All Drawing Dimensions are in Inches [mm]

SCALE

2.454

COMPONENT **SPRINGS** 11772 **COMPRESSION SPRINGS** 

UNIT INCH [mm] SHEET

1 of 1