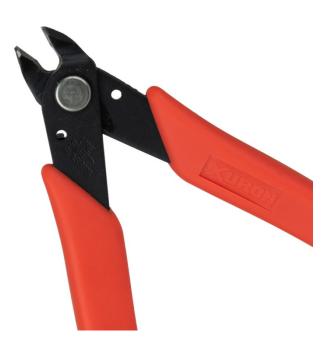

# 420 - Angled Head Micro-Shear® Flush Cutter

#### **Product Description**

Allows easier cutting in small spaces. Angled cutter head provides excellent sight lines when used in either a vertical or horizontal postition.

Designed for cutting soft wire up to 20 AWG (.8mm). Also works well on flexible stranded bead wire and craft wire.

#### **Key Features**

- Angled head provides excellent sight lines
- Slim profile for accessibility
- Glare-eliminating finish, non-slip Xuro-Rubber grips and light weight for operator comfort
- Flush cuts soft wire up to 20 AWG (0.8mm)
- Made In USA