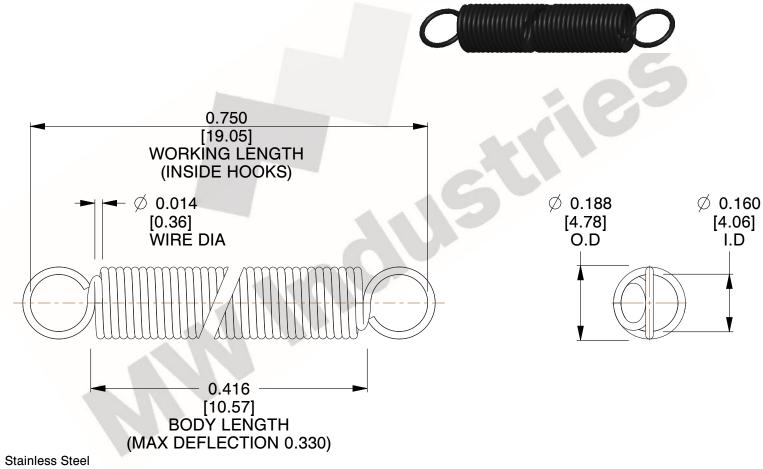

NOTES:

1. Material: Stainless Steel

2. Finish:

3. Sugg Max. Load: 0.550 (lbs) 4. Sugg Max. Deflection: 0.330 (in)

5. All Drawing Dimensions are in Inches [mm]

6. Coi

This file and any associated information and specifications are provided for reference and evaluation purposes only, and is subject to change without notice. MW Industries makes no representations, warranties or guarantees as to the appropriateness, accuracy, completeness, or suitability for any purpose, of the file, information or specifications. You are solely responsible for the use of the file, information or specifications.

> SCALE 3.000

COMPONENT **SPRINGS** UNIT **ZZ3-11** INCH [mm] SHEET **EXTENSION SPRINGS** 1 of 1