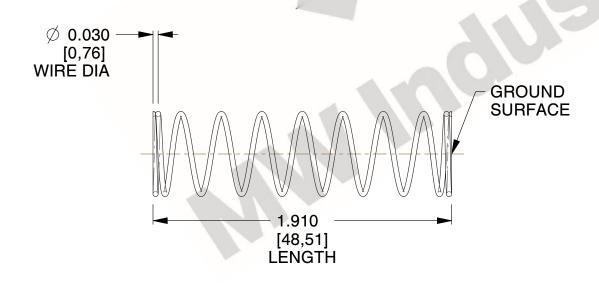

## **NOTES:**

1. Material: Stainless Steel

2. Finish: Glod Irridite

3. Ends: Closed and Ground

4. Total Coils: 10.000

Sugg. Max. Deflection: 0.620 (in)
 Sugg. Max. Load: 2.300 (lbs)

7. All Drawing Dimensions are in Inches [mm]