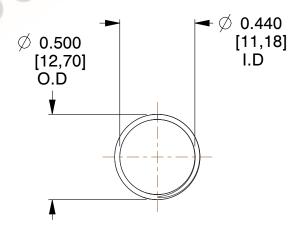

## **NOTES:**

1. Material: Stainless Steel

2. Finish: Glod Irridite

3. Ends: Closed and Ground

4. Total Coils: 10.000

Sugg. Max. Deflection: 0.620 (in)
 Sugg. Max. Load: 2.300 (lbs)

7. All Drawing Dimensions are in Inches [mm]