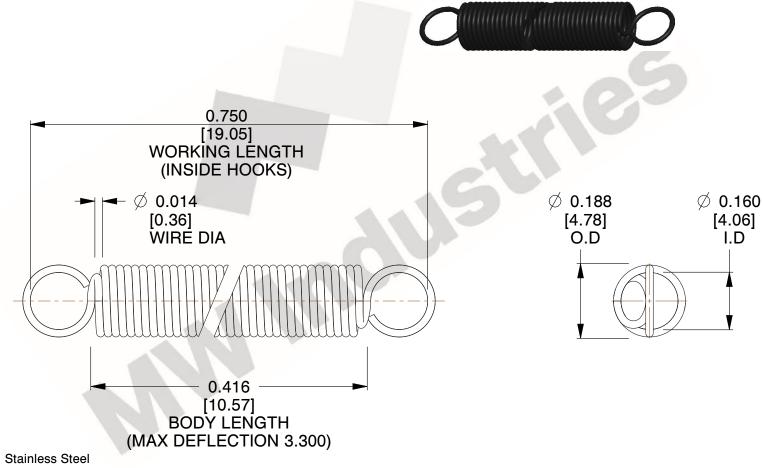

NOTES:

1. Material: Stainless Steel

2. Finish:

3. Sugg Max. Load: 0.550 (lbs) 4. Sugg Max. Deflection: 3.300 (in)

5. All Drawing Dimensions are in Inches [mm]

6. Coil C

www.mwcomponents.com 800.237.5225

This file and any associated information and specifications are provided for reference and evaluation purposes only, and is subject to change without notice. MW Industries makes no representations, warranties or guarantees as to the appropriateness, accuracy, completeness, or suitability for any purpose, of the file, information or specifications. You are solely responsible for the use of the file, information or specifications.

3.000

SCALE

COMPONENT **SPRINGS** UNIT **ZZ3-11** INCH [mm] SHEET **EXTENSION SPRINGS** 1 of 1