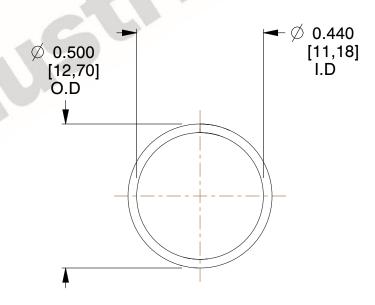

## **NOTES:**

Material : Music Wire
Finish : Glod Irridite

3. Ends: Closed

4. Total Coils: 10.000

Sugg. Max. Deflection: 0.520 (in)
Sugg. Max. Load: 2.300 (lbs)

7. All Drawing Dimensions are in Inches [mm]