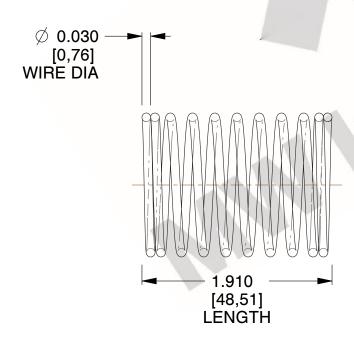

## **NOTES:**

Material : Music Wire
Finish : Glod Irridite

3. Ends: Closed

4. Total Coils: 10.000

Sugg. Max. Deflection: 0.520 (in)
Sugg. Max. Load: 2.300 (lbs)

7. All Drawing Dimensions are in Inches [mm]