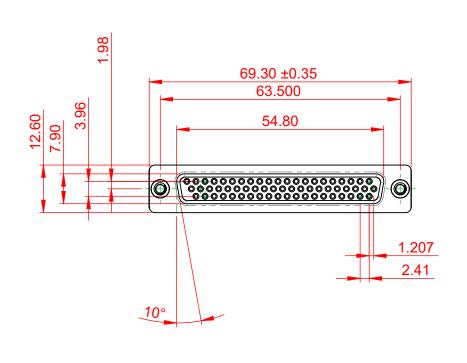

.XX ±0.13

ISSUE NUMBER
ORIGINAL 1

NOTES:

MATERIAL:

HOUSING: THERMOPLASTIC POLYESTER, UL94V-0

SHELL: STEEL, TIN PLATED

OPERATING TEMPERATURE: -55°C ~ 85°C

THIS SERIES FULLY CONFORMS TO THE EUROPEAN UNION DIRECTIVES 2011/65/EU FOR ROHS COMPLIANCY.