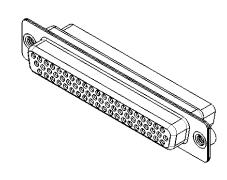

.XX ±0.13

ISSUE NUMBER
ORIGINAL 1

NOTES:

MATERIAL:

HOUSING: THERMOPLASTIC POLYESTER, UL94V-0

SHELL: STEEL, TIN PLATED

OPERATING TEMPERATURE: -55°C ~ 85°C

THIS SERIES FULLY CONFORMS TO THE EUROPEAN UNION DIRECTIVES 2011/65/EU FOR ROHS COMPLIANCY.