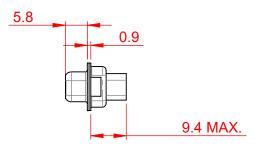

.XX ±0.13

ISSUE NUMBER
ORIGINAL 1

NOTES:

MATERIAL:

HOUSING: THERMOPLASTIC POLYESTER, UL94V-0

SHELL: STEEL, TIN PLATED

OPERATING TEMPERATURE: -55°C ~ 85°C

THIS SERIES FULLY CONFORMS TO THE EUROPEAN UNION DIRECTIVES 2011/65/EU FOR ROHS COMPLIANCY.