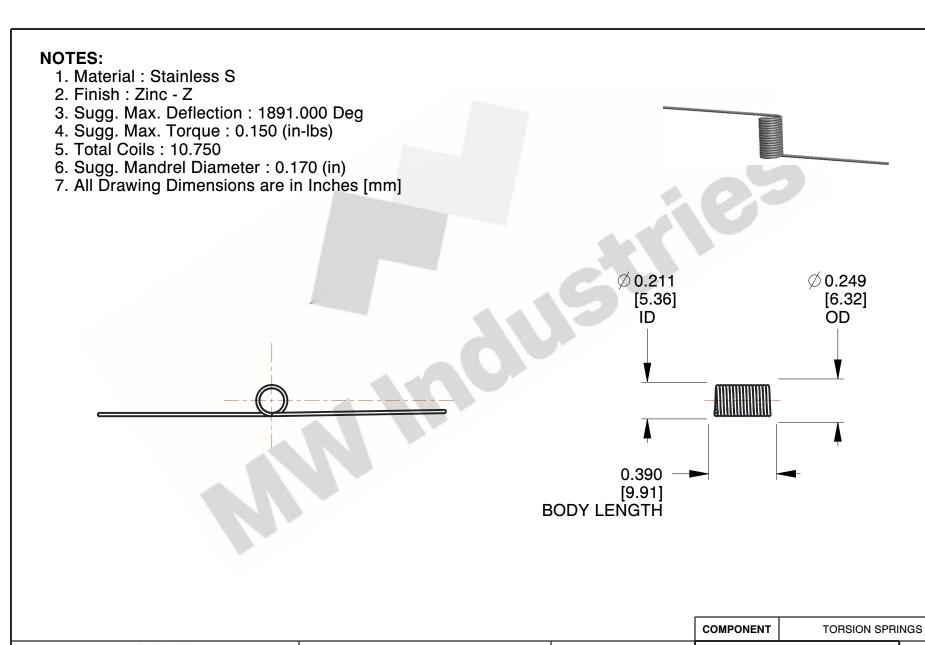

800.237.5225

This file and any associated information and specifications are provided for reference and evaluation purposes only, and is subject to change without notice. MW Industries makes no representations, warranties or guarantees as to the appropriateness, accuracy, completeness, or suitability for any purpose, of the file, information or specifications. You are solely responsible for the use of the file, information or specifications.

This drawing is the property of MW Industries. It contains confidential, proprietary information that is MW Industries property. Do not disclose to or duplicate for others except as authorized by MW Industries.

1.810

SCALE

TO-1114

**TORSION SPRINGS** 

UNIT

INCH [mm]

SHEET 1 of 1