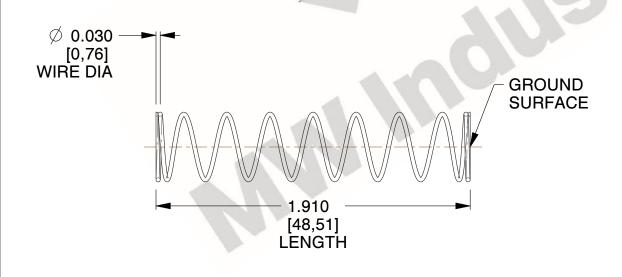

## **NOTES:**

1. Material: Stainless Steel

2. Finish: Glod Irridite

3. Ends: Closed and Ground

4. Total Coils: 10.000

5. Sugg. Max. Deflection: 0.630 (in) 6. Sugg. Max. Load: 2.300 (lbs)

7. All Drawing Dimensions are in Inches [mm]