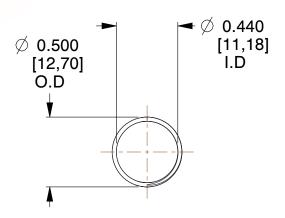

## **NOTES:**

1. Material: Stainless Steel

2. Finish: Glod Irridite

3. Ends: Closed and Ground

4. Total Coils: 10.000

5. Sugg. Max. Deflection: 0.630 (in) 6. Sugg. Max. Load: 2.300 (lbs)

7. All Drawing Dimensions are in Inches [mm]