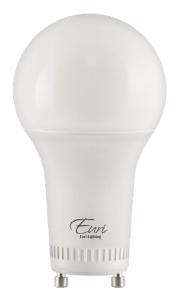

# **LED** EA19-14W1140*eGV*

Bulb Class: A19

# **Product Description**

**LED** EA19-14W1140*eGV* replaces conventional 100 Watt incandescent bulbs delivering more brightness (lumens) for less energy (Watts). With lower energy consumption levels you will be able to experience considerable energy savings throughout the years. EA19-14W1140*eGV* design reduces internal bulb heat providing greater durability and constant bulb performance.