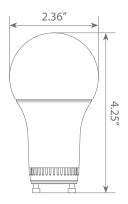

oughout the years. EA19-14W1140*eGV* design reduces internal bulb heat providing greater durability and constant bulb performance.







Estimated Energy Cost: \$1.68 per year





# Specifications

| Input Power | Input Voltage | Lumen Output | Beam Angle | Center Beam | ССТ    |
|-------------|---------------|--------------|------------|-------------|--------|
| 14 W        | 120 -277V     | 1600 lm      | 210°       | N/A         | 4000 K |

| CRI | Luminous Efficacy | Power Factor | Input Current | Base | Lamp Lifespan |
|-----|-------------------|--------------|---------------|------|---------------|
| 80  | 114.3 lm/W        | 0.7          | N/A           | GU24 | 15,000 Hrs.   |

# **Product Features**

**Energy Efficient** 



Damp Rated



High Output

## **Product Dimensions**



## **Product Photometric Data**