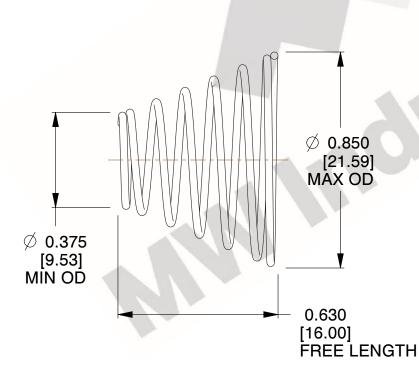

## **NOTES:**

1. Material : 302 SS 2. Finish : None

3. Total Coils: 6.800 4. Ends: Closed

5. Wind Direction: RHW

6. All Drawing Dimensions are in Inches [mm]

This file and any associated information and specifications are provided for reference and evaluation purposes only, and is subject to change without notice. MW Industries makes no representations, warranties or guarantees as to the appropriateness, accuracy, completeness, or suitability for any purpose, of the file, information or specifications. You are solely responsible for the use of the file, information or specifications.

SCALE

2.647

COMPONENT TAPERED SPRINGS

**TA-7025S** 

TAPERED SPRINGS

INCH [mm]

UNIT

SHEET 1 of 1