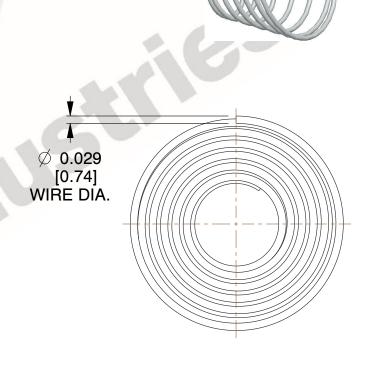

## **NOTES:**

1. Material : 302 SS 2. Finish : None

3. Total Coils: 6.800 4. Ends: Closed

5. Wind Direction: RHW

6. All Drawing Dimensions are in Inches [mm]

This file and any associated information and specifications are provided for reference and evaluation purposes only, and is subject to change without notice. MW Industries makes no representations, warranties or guarantees as to the appropriateness, accuracy, completeness, or suitability for any purpose, of the file, information or specifications. You are solely responsible for the use of the file, information or specifications.

SCALE

2.647

COMPONENT TAPERED SPRINGS

**TA-7025S** 

TAPERED SPRINGS

INCH [mm]

UNIT

SHEET 1 of 1