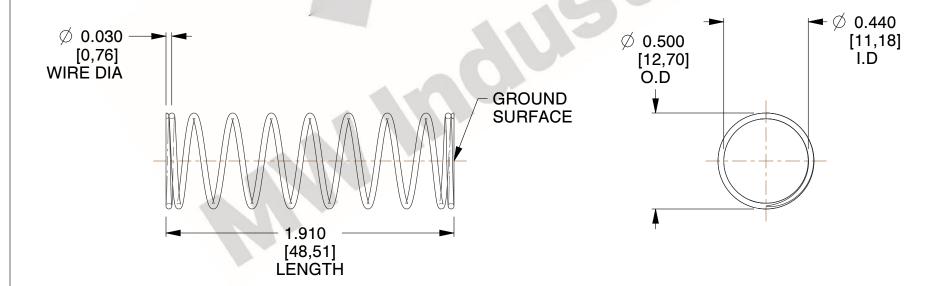

## **NOTES:**

1. Material: Stainless Steel

2. Finish: Glod Irridite

3. Ends: Closed and Ground

4. Total Coils: 10.000

5. Sugg. Max. Deflection : 0.910 (in)6. Sugg. Max. Load : 2.300 (lbs)

7. All Drawing Dimensions are in Inches [mm]

SCALE

2.000

11772

COMPONENT

COMPRESSION SPRINGS

UNIT
INCH [mm]
SHEET

**SPRINGS**