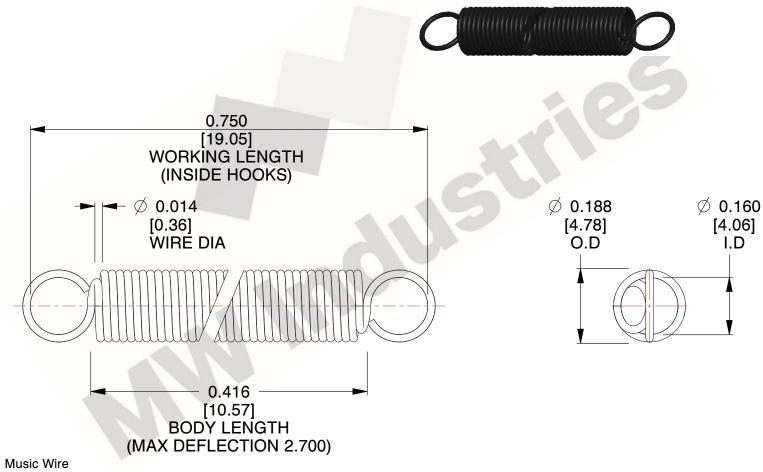

NOTES:

1. Material: Music Wire

2. Finish:

3. Sugg Max. Load: 0.550 (lbs) 4. Sugg Max. Deflection: 2.700 (in)

5. All Drawing Dimensions are in Inches [mm]

6. Coil Cou

This file and any associated information and specifications are provided for reference and evaluation purposes only, and is subject to change without notice. MW Industries makes no representations, warranties or guarantees as to the appropriateness, accuracy, completeness, or suitability for any purpose, of the file, information or specifications. You are solely responsible for the use of the file, information or specifications.