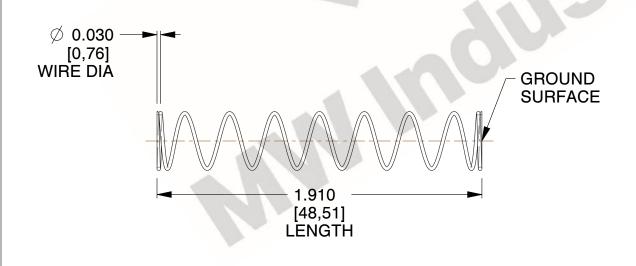

## **NOTES:**

1. Material: Stainless Steel

2. Finish: Glod Irridite

3. Ends: Closed and Ground

4. Total Coils: 10.000

Sugg. Max. Deflection: 1.400 (in)
 Sugg. Max. Load: 2.300 (lbs)

7. All Drawing Dimensions are in Inches [mm]