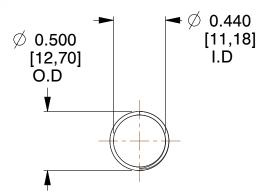

## **NOTES:**

1. Material: Stainless Steel

2. Finish: Glod Irridite

3. Ends: Closed and Ground

4. Total Coils: 10.000

Sugg. Max. Deflection: 1.400 (in)
 Sugg. Max. Load: 2.300 (lbs)

7. All Drawing Dimensions are in Inches [mm]