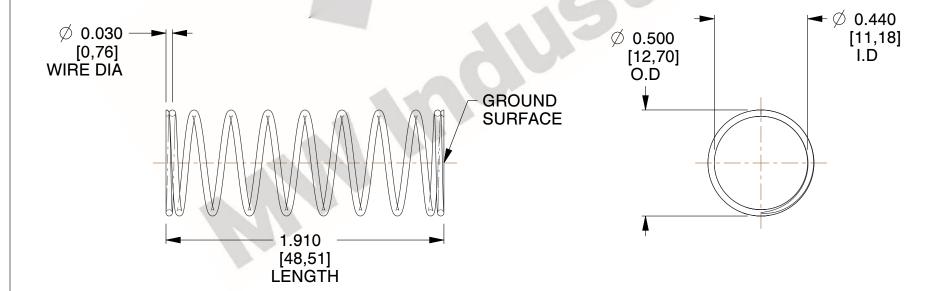

## **NOTES:**

1. Material: Stainless Steel

2. Finish: Glod Irridite

3. Ends: Closed and Ground

4. Total Coils: 10.000

5. Sugg. Max. Deflection: 1.000 (in)

6. Sugg. Max. Load : 2.300 (lbs)

7. All Drawing Dimensions are in Inches [mm]

SCALE

2.210

11772

COMPONENT

**COMPRESSION SPRINGS** 

UNIT INCH [mm] SHEET

1 of 1

**SPRINGS** 