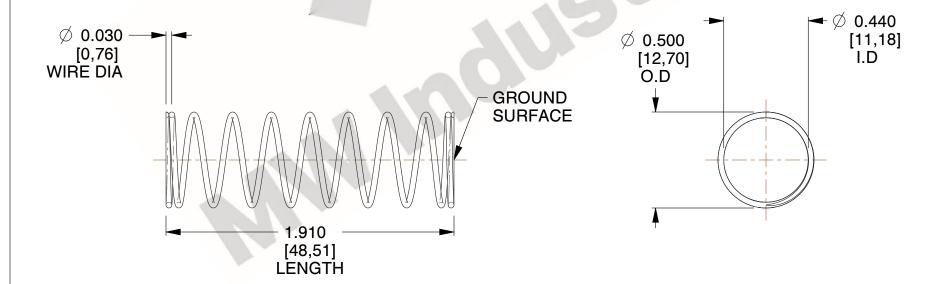

## **NOTES:**

1. Material: Stainless Steel

2. Finish: Glod Irridite

3. Ends: Closed and Ground

4. Total Coils: 10.000

5. Sugg. Max. Deflection: 0.630 (in) 6. Sugg. Max. Load : 2.300 (lbs)

7. All Drawing Dimensions are in Inches [mm]

SCALE

2.000

11772

COMPONENT

**COMPRESSION SPRINGS** 

UNIT INCH [mm] SHEET

1 of 1

**SPRINGS** 