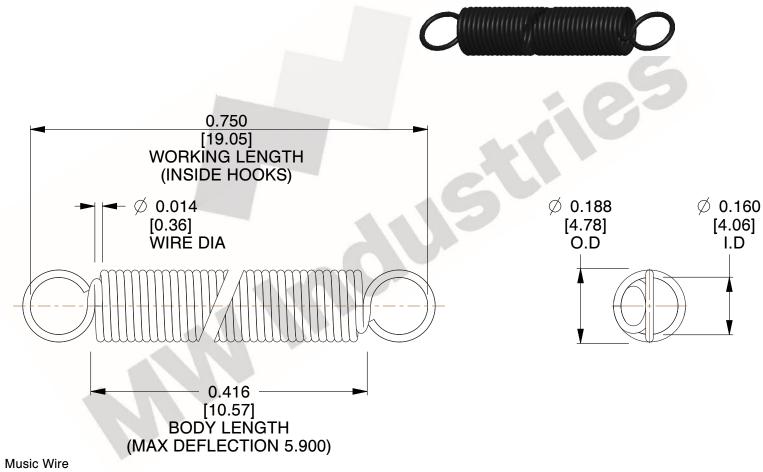

NOTES:

1. Material: Music Wire

2. Finish:

3. Sugg Max. Load: 0.550 (lbs) 4. Sugg Max. Deflection: 5.900 (in)

5. All Drawing Dimensions are in Inches [mm]

6. Coil Coun

are provided for reference and evaluation purposes only, and is subject to change without notice. MW Industries makes no representations, warranties or guarantees as to the appropriateness, accuracy, completeness, or suitability for any purpose, of the file, information or specifications. You are solely responsible for the use of the file, information or specifications.