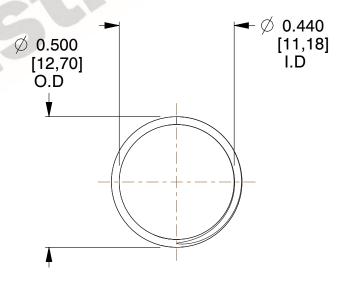

## **NOTES:**

1. Material : Spring Steel 2. Finish : Glod Irridite

3. Ends: Closed and Ground

4. Total Coils: 10.000

5. Sugg. Max. Deflection: 0.120 (in)6. Sugg. Max. Load: 2.300 (lbs)

7. All Drawing Dimensions are in Inches [mm]