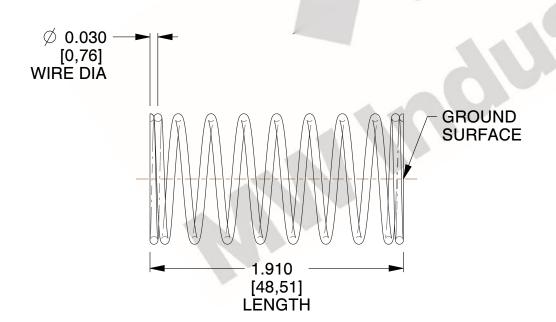

## **NOTES:**

1. Material : Spring Steel 2. Finish : Glod Irridite

3. Ends: Closed and Ground

4. Total Coils: 10.000

5. Sugg. Max. Deflection: 0.120 (in)6. Sugg. Max. Load: 2.300 (lbs)

7. All Drawing Dimensions are in Inches [mm]