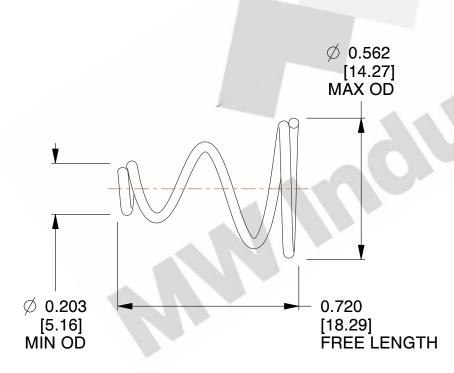

## **NOTES:**

1. Material: Spring Steel 2. Total Coils: 3.500 3. Solid Height: 0.450 (in)

4. Finish: ZINC 5. Ends: Closed

6. All Drawing Dimensions are in Inches [mm]

800.237.5225

This file and any associated information and specifications are provided for reference and evaluation purposes only, and is subject to change without notice. MW Industries makes no representations, warranties or guarantees as to the appropriateness, accuracy, completeness, or suitability for any purpose, of the file, information or specifications. You are solely responsible for the use of the file, information or specifications.

2.620

SCALE

**TA-2204CS** 

**COMPONENT** 

**TAPERED SPRINGS** 

UNIT INCH [mm]

**TAPERED SPRINGS** 

SHEET 1 of 1