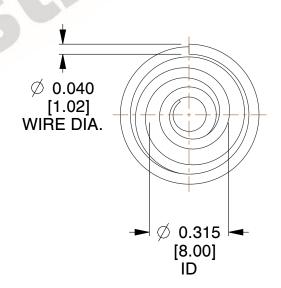

## **NOTES:**

1. Material: Spring Steel 2. Total Coils: 3.500 3. Solid Height: 0.450 (in)

4. Finish: ZINC 5. Ends: Closed

6. All Drawing Dimensions are in Inches [mm]

800.237.5225

This file and any associated information and specifications are provided for reference and evaluation purposes only, and is subject to change without notice. MW Industries makes no representations, warranties or guarantees as to the appropriateness, accuracy, completeness, or suitability for any purpose, of the file, information or specifications. You are solely responsible for the use of the file, information or specifications.

2.620

SCALE

**TA-2204CS** 

**COMPONENT** 

**TAPERED SPRINGS** 

UNIT INCH [mm]

**TAPERED SPRINGS** 

SHEET 1 of 1