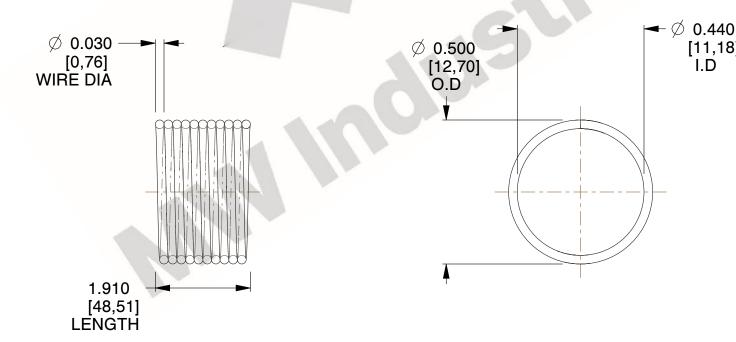

## **NOTES:**

1. Material: Music Wire 2. Finish: Glod Irridite

3. Ends: Closed

4. Total Coils: 10.000

5. Sugg. Max. Deflection: 0.080 (in) 6. Sugg. Max. Load: 2.300 (lbs)

7. All Drawing Dimensions are in Inches [mm]

[11,18]

I.D

This file and any associated information and specifications are provided for reference and evaluation purposes only, and is subject to change without notice. MW Industries makes no representations, warranties or guarantees as to the appropriateness, accuracy, completeness, or suitability for any purpose, of the file, information or specifications. You are solely responsible for the use of the file, information or specifications.