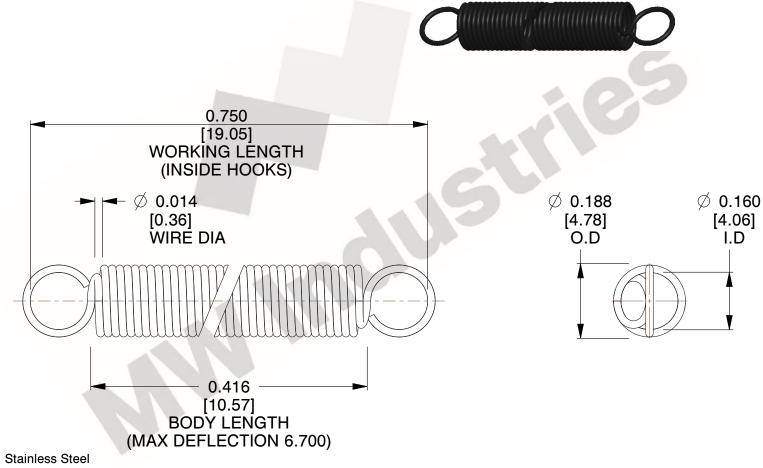

NOTES:

1. Material: Stainless Steel

2. Finish:

3. Sugg Max. Load: 0.550 (lbs) 4. Sugg Max. Deflection: 6.700 (in)

5. All Drawing Dimensions are in Inches [mm]

6. Coil

This file and any associated information and specifications are provided for reference and evaluation purposes only, and is subject to change without notice. MW Industries makes no representations, warranties or guarantees as to the appropriateness, accuracy, completeness, or suitability for any purpose, of the file, information or specifications. You are solely responsible for the use of the file, information or specifications.

> SCALE 3.000

COMPONENT **SPRINGS** UNIT **ZZ3-11** INCH [mm] SHEET **EXTENSION SPRINGS** 1 of 1