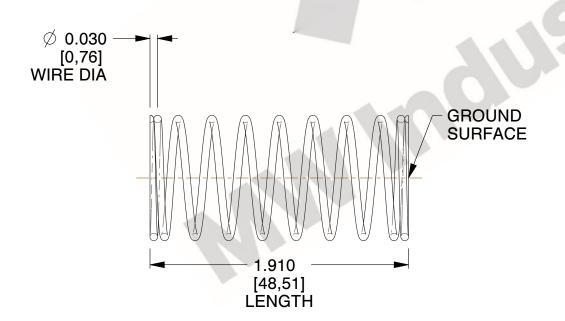

## **NOTES:**

1. Material : Stainless Steel

2. Finish: Glod Irridite

3. Ends: Closed and Ground

4. Total Coils: 10.000

5. Sugg. Max. Deflection : 0.330 (in)6. Sugg. Max. Load : 2.300 (lbs)

7. All Drawing Dimensions are in Inches [mm]

2.614

SCALE

isclose ept es.

COMPONENT

UNIT INCH [mm]

**SPRINGS** 

**COMPRESSION SPRINGS** 

11772