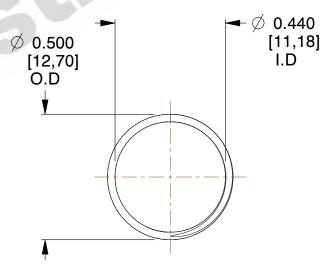

## **NOTES:**

1. Material : Stainless Steel

2. Finish: Glod Irridite

3. Ends: Closed and Ground

4. Total Coils: 10.000

5. Sugg. Max. Deflection : 0.330 (in)6. Sugg. Max. Load : 2.300 (lbs)

7. All Drawing Dimensions are in Inches [mm]

2.614

SCALE

isclose ept es.

COMPONENT

UNIT INCH [mm]

**SPRINGS** 

**COMPRESSION SPRINGS** 

11772