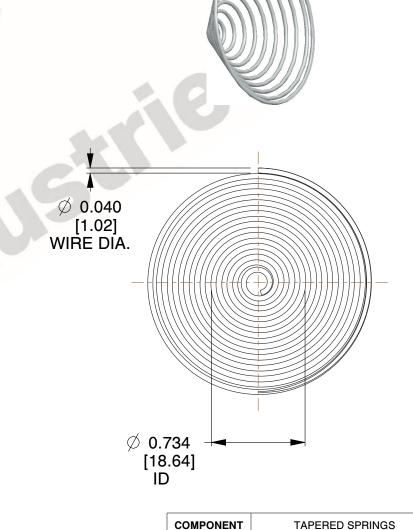

## **NOTES:**

1. Material : Stainless Steel 2. Total Coils : 10.300

3. Solid Height: 0.450 (in)

4. Finish: ZĬNC

5. Ends: Closed & Ground

6. All Drawing Dimensions are in Inches [mm]

This file and any associated information and specifications are provided for reference and evaluation purposes only, and is subject to change without notice. MW Industries makes no representations, warranties or guarantees as to the appropriateness, accuracy, completeness, or suitability for any purpose, of the file, information or specifications. You are solely responsible for the use of the file, information or specifications.

SCALE

1.330

**TA-2204CS** 

**TAPERED SPRINGS** 

UNIT
INCH [mm]

SHEET 1 of 1

www.mwcomponents.com

800.237.5225