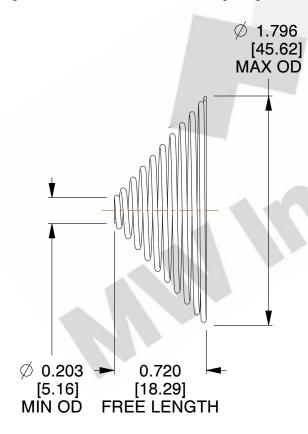

## **NOTES:**

1. Material : Stainless Steel 2. Total Coils : 10.300

3. Solid Height: 0.450 (in)

4. Finish: ZĬNC

5. Ends: Closed & Ground

6. All Drawing Dimensions are in Inches [mm]

This file and any associated information and specifications are provided for reference and evaluation purposes only, and is subject to change without notice. MW Industries makes no representations, warranties or guarantees as to the appropriateness, accuracy, completeness, or suitability for any purpose, of the file, information or specifications. You are solely responsible for the use of the file, information or specifications.

SCALE

1.330

**TA-2204CS** 

**TAPERED SPRINGS** 

UNIT
INCH [mm]

SHEET 1 of 1

www.mwcomponents.com

800.237.5225