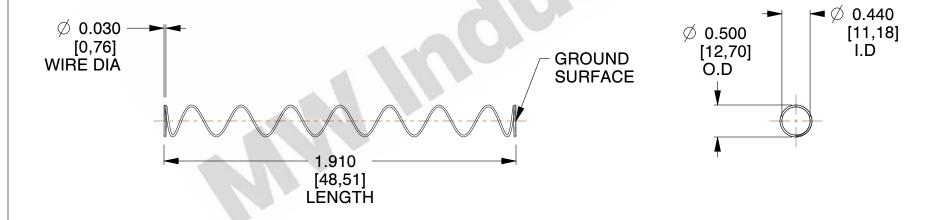

## **NOTES:**

1. Material : Stainless Steel

2. Finish: Glod Irridite

3. Ends: Closed and Ground

4. Total Coils: 10.000

5. Sugg. Max. Deflection: 4.800 (in)6. Sugg. Max. Load: 2.300 (lbs)

7. All Drawing Dimensions are in Inches [mm]