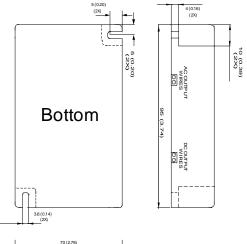

**General Specifications:** 

Connections: Dimensions (WxLxH): Weight: Warranty:

5in leads - Input: 18 AWG; Output: 18 AWG 70.0x95.0x320mm 220g 3 years @ 40°C, 100% Load

Safety Standards:

MTBF:

EMC:

Standards: