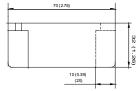

**General Specifications:** 

Connections: Dimensions (WxLxH): Weight: Warranty:

5in leads - Input: 18 AWG; Output: 18 AWG 70.0x95.0x320mm 220g 3 years @ 40°C, 100% Load

Safety Standards:

MTBF:

EMC:

Standards: