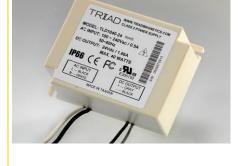

#### **Description:**

The TLD1040-36-C0700 is a compact and lightweight Constant Current Switch Mode Power Supply. Waterproof design within a 2x4 J box, IP66, NEMA 4 suitable for dry and damp locations. Convection cooled plastic housing. Designed for outdoor and indoor applications. Some typical applications include LED's, Lighting, etc.

**General Specifications:** 

Connections: Dimensions (WxLxH): Weight: Warranty:

5in leads - Input: 18 AWG; Output: 18 AWG 70.0x95.0x320mm 220g 3 years @ 40°C, 100% Load

Safety Standards:

MTBF:

EMC:

Standards:

UL (cUL) 1310, UL48

# CE FCC

RoHS Compliance: As of manufacturing date February 2016, all standard products meet the requirements of 2015/863/EU, known as the RoHS 3 initiative.

\* Upon printing, this document is considered "uncontrolled". Please contact Triad Magnetics' website for the most current version.