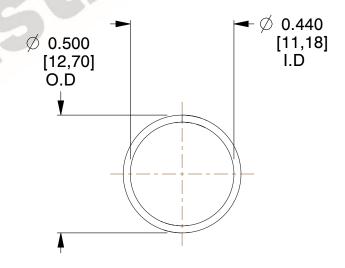

## **NOTES:**

1. Material: Stainless Steel

2. Finish: Glod Irridite

3. Ends: Closed

4. Total Coils: 10.000

5. Sugg. Max. Deflection: 0.470 (in) 6. Sugg. Max. Load : 2.300 (lbs)

7. All Drawing Dimensions are in Inches [mm]