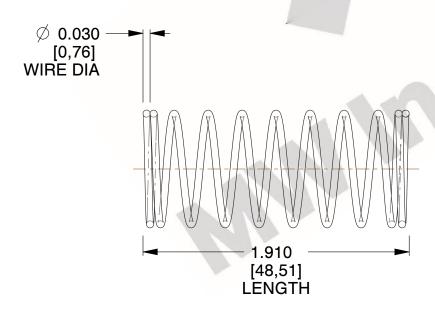

## **NOTES:**

1. Material: Stainless Steel

2. Finish: Glod Irridite

3. Ends: Closed

4. Total Coils: 10.000

5. Sugg. Max. Deflection: 0.470 (in) 6. Sugg. Max. Load : 2.300 (lbs)

7. All Drawing Dimensions are in Inches [mm]