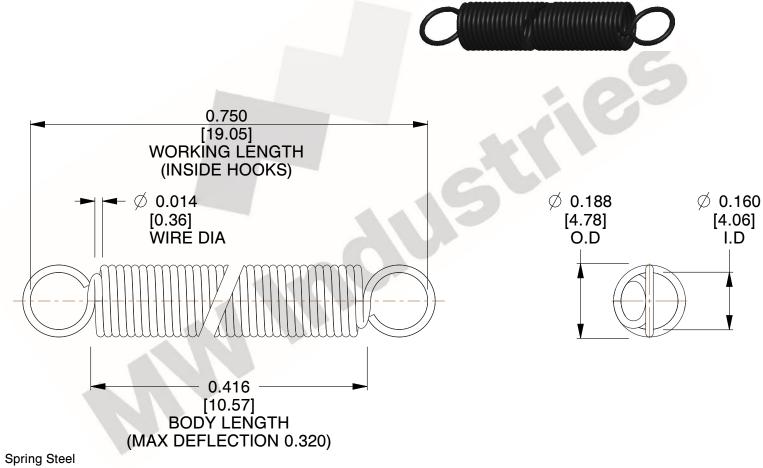

NOTES:

1. Material : Spring Steel

2. Finish:

3. Sugg Max. Load: 0.550 (lbs) 4. Sugg Max. Deflection: 0.320 (in)

5. All Drawing Dimensions are in Inches [mm]

6. Coil

This file and any associated information and specifications are provided for reference and evaluation purposes only, and is subject to change without notice. MW Industries makes no representations, warranties or guarantees as to the appropriateness, accuracy, completeness, or suitability for any purpose, of the file, information or specifications. You are solely responsible for the use of the file, information or specifications.

> SCALE 3.000

**COMPONENT SPRINGS** UNIT **ZZ3-11** INCH [mm] SHEET **EXTENSION SPRINGS** 1 of 1