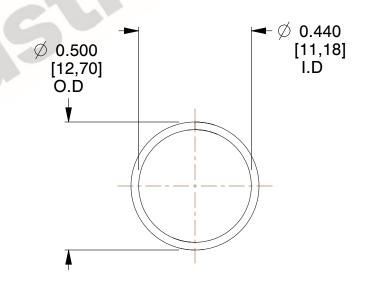

## **NOTES:**

Material : Music Wire
 Finish : Glod Irridite

3. Ends: Closed

4. Total Coils: 10.000

Sugg. Max. Deflection: 0.240 (in)
 Sugg. Max. Load: 2.300 (lbs)

7. All Drawing Dimensions are in Inches [mm]