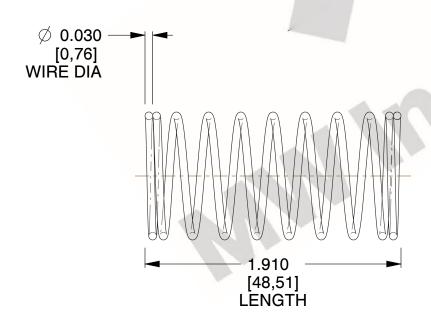

## **NOTES:**

Material : Music Wire
 Finish : Glod Irridite

3. Ends: Closed

4. Total Coils: 10.000

Sugg. Max. Deflection: 0.240 (in)
 Sugg. Max. Load: 2.300 (lbs)

7. All Drawing Dimensions are in Inches [mm]