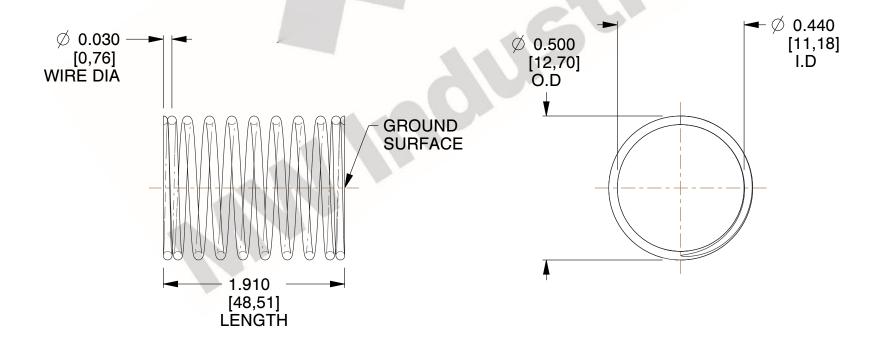

## **NOTES:**

Material : Hard Drawn
Finish : Glod Irridite

3. Ends: Closed and Ground

4. Total Coils: 10.000

Sugg. Max. Deflection: 0.230 (in)
Sugg. Max. Load: 2.300 (lbs)

7. All Drawing Dimensions are in Inches [mm]