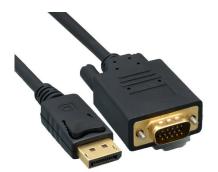

## DISPLAYPORT MALE TO VGA MALE CABLE, 28AWG DP-VGA-6

Compliant with DP1.2 specification

Connect a DisplayPort equipped computer to a monitor or projector with VGA connector.

Support resolutions up to 1920 x 1200@60Hz.

| Connector A : | DisplayPort Male                 |
|---------------|----------------------------------|
| Connector B : | VGA Male (HD15 Pin)              |
| Conductors :  | 28 AWG. x 3 Pairs + 28 AWG. x 5C |
| Cable Color : | Black Color                      |