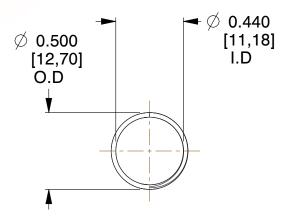

## **NOTES:**

1. Material: Stainless Steel

2. Finish: Glod Irridite

3. Ends: Closed and Ground

4. Total Coils: 10.000

5. Sugg. Max. Deflection: 0.580 (in) 6. Sugg. Max. Load: 2.300 (lbs)

7. All Drawing Dimensions are in Inches [mm]