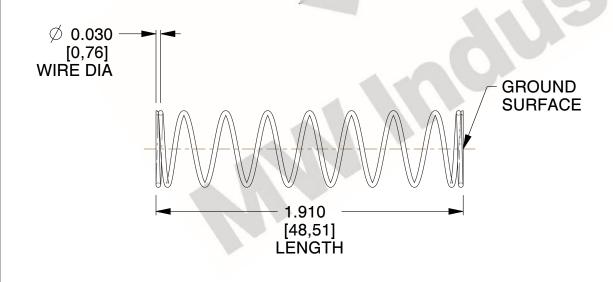

## **NOTES:**

1. Material: Stainless Steel

2. Finish: Glod Irridite

3. Ends: Closed and Ground

4. Total Coils: 10.000

5. Sugg. Max. Deflection: 0.580 (in) 6. Sugg. Max. Load: 2.300 (lbs)

7. All Drawing Dimensions are in Inches [mm]

1.600

SCALE

11772

COMPONENT

**COMPRESSION SPRINGS** 

UNIT INCH [mm] SHEET

1 of 1

**SPRINGS** 