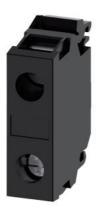

## 3SU1400-1DA10-1AA0

Support terminal, black, screw terminal, for front plate mounting

| product brand name                             | SIRIUS ACT                |                                                |
|------------------------------------------------|---------------------------|------------------------------------------------|
| product designation                            | Support terminal          |                                                |
| product type designation                       | 3SU1                      |                                                |
| General technical data                         |                           |                                                |
| suitability for integration                    | yes                       |                                                |
| degree of pollution                            | 3                         |                                                |
| surge voltage resistance rated value           | 6 kV                      |                                                |
| protection class IP                            |                           |                                                |
| <ul> <li>of the enclosure</li> </ul>           | IP40                      |                                                |
| of the terminal                                | IP20                      |                                                |
| reference code according to IEC 81346-2        | S                         |                                                |
| Substance Prohibitance (Date)                  | 10/01/2014                |                                                |
| Connections/ Terminals                         |                           |                                                |
| type of electrical connection                  | screw-type terminals      |                                                |
| <ul> <li>of modules and accessories</li> </ul> | Screw-type terminal       |                                                |
| Ambient conditions                             |                           |                                                |
| ambient temperature                            |                           |                                                |
| <ul> <li>during operation</li> </ul>           | -25 +70 °C                |                                                |
| <ul> <li>during storage</li> </ul>             | -40 +80 °C                |                                                |
| Installation/ mounting/ dimensions             |                           |                                                |
| fastening method of modules and accessories    | Front plate mounting      |                                                |
| height                                         | 33.2 mm                   |                                                |
| width                                          | 9.8 mm                    |                                                |
| depth                                          | 23.4 mm                   |                                                |
| Certificates/ approvals                        |                           |                                                |
| General Product Approval                       | Declaration of Conformity | Test Certificates                              |
|                                                |                           | <u>Type Test Certific-</u><br>ates/Test Report |