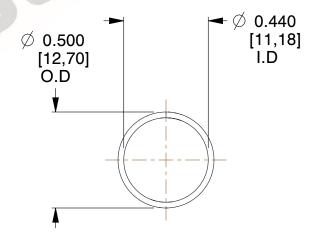

## **NOTES:**

1. Material: Stainless Steel

2. Finish: Glod Irridite

3. Ends: Closed

4. Total Coils: 10.000

5. Sugg. Max. Deflection: 0.700 (in) 6. Sugg. Max. Load : 2.300 (lbs)

7. All Drawing Dimensions are in Inches [mm]