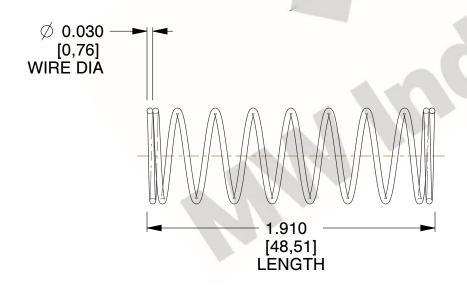

## **NOTES:**

1. Material: Stainless Steel

2. Finish: Glod Irridite

3. Ends: Closed

4. Total Coils: 10.000

5. Sugg. Max. Deflection: 0.700 (in) 6. Sugg. Max. Load : 2.300 (lbs)

7. All Drawing Dimensions are in Inches [mm]