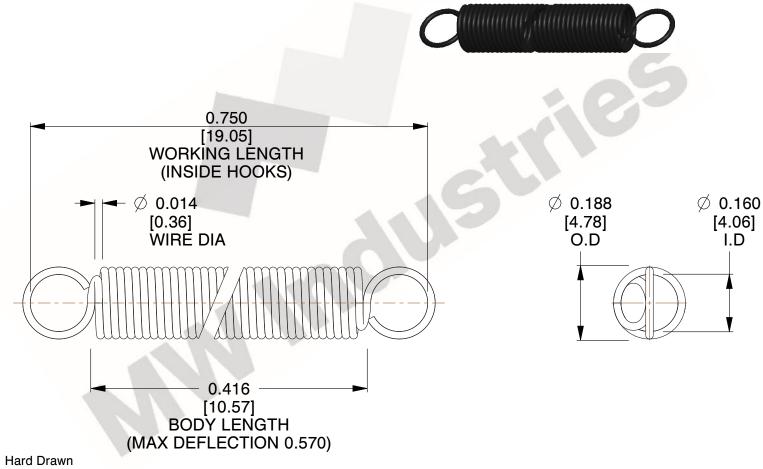

NOTES:

1. Material: Hard Drawn

2. Finish:

3. Sugg Max. Load: 0.550 (lbs) 4. Sugg Max. Deflection: 0.570 (in)

5. All Drawing Dimensions are in Inches [mm]

6. Coil C

www.mwcomponents.com 800.237.5225

This file and any associated information and specifications are provided for reference and evaluation purposes only, and is subject to change without notice. MW Industries makes no representations, warranties or guarantees as to the appropriateness, accuracy, completeness, or suitability for any purpose, of the file, information or specifications. You are solely responsible for the use of the file, information or specifications.

3.000

SCALE

COMPONENT **SPRINGS** UNIT **ZZ3-11** INCH [mm] SHEET **EXTENSION SPRINGS** 1 of 1