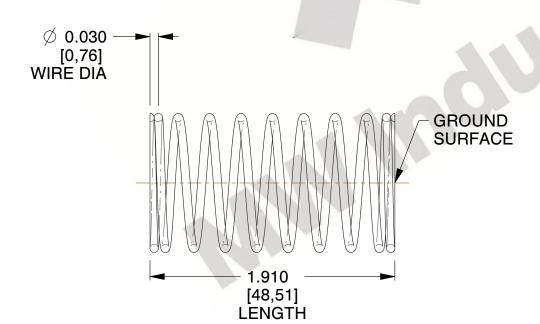

## **NOTES:**

1. Material : Music Wire 2. Finish : Glod Irridite

3. Ends: Closed and Ground

4. Total Coils: 10.000

5. Sugg. Max. Deflection: 0.340 (in)6. Sugg. Max. Load: 2.300 (lbs)

7. All Drawing Dimensions are in Inches [mm]