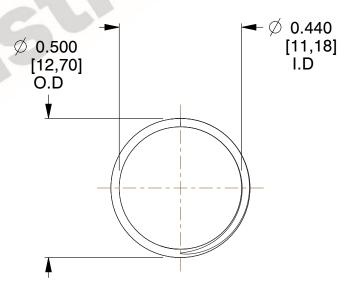

## **NOTES:**

1. Material : Music Wire 2. Finish : Glod Irridite

3. Ends: Closed and Ground

4. Total Coils: 10.000

5. Sugg. Max. Deflection: 0.340 (in)6. Sugg. Max. Load: 2.300 (lbs)

7. All Drawing Dimensions are in Inches [mm]