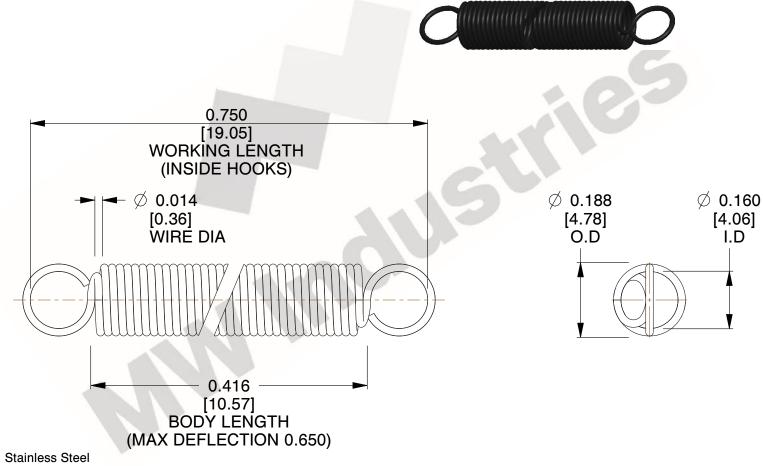

NOTES:

1. Material: Stainless Steel

2. Finish:

3. Sugg Max. Load: 0.550 (lbs) 4. Sugg Max. Deflection: 0.650 (in)

5. All Drawing Dimensions are in Inches [mm]

6. Coi

This file and any associated information and specifications are provided for reference and evaluation purposes only, and is subject to change without notice. MW Industries makes no representations, warranties or guarantees as to the appropriateness, accuracy, completeness, or suitability for any purpose, of the file, information or specifications. You are solely responsible for the use of the file, information or specifications.

> SCALE 3.000

COMPONENT **SPRINGS** UNIT **ZZ3-11** INCH [mm] SHEET **EXTENSION SPRINGS** 1 of 1