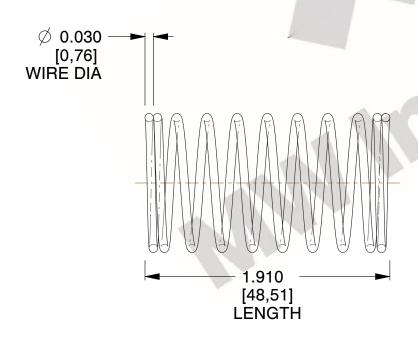

## **NOTES:**

1. Material : Music Wire 2. Finish : Glod Irridite

3. Ends: Closed

4. Total Coils: 10.000

5. Sugg. Max. Deflection: 0.630 (in)6. Sugg. Max. Load: 2.300 (lbs)

7. All Drawing Dimensions are in Inches [mm]

SCALE

2.899

COMPONENT

11772

COMPRESSION SPRINGS

UNIT

**SPRINGS** 

INCH [mm]