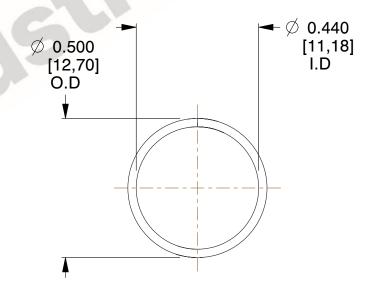

## **NOTES:**

1. Material : Music Wire 2. Finish : Glod Irridite

3. Ends: Closed

4. Total Coils: 10.000

5. Sugg. Max. Deflection: 0.630 (in)6. Sugg. Max. Load: 2.300 (lbs)

7. All Drawing Dimensions are in Inches [mm]

SCALE

2.899

COMPONENT

11772

COMPRESSION SPRINGS

UNIT

**SPRINGS** 

INCH [mm]