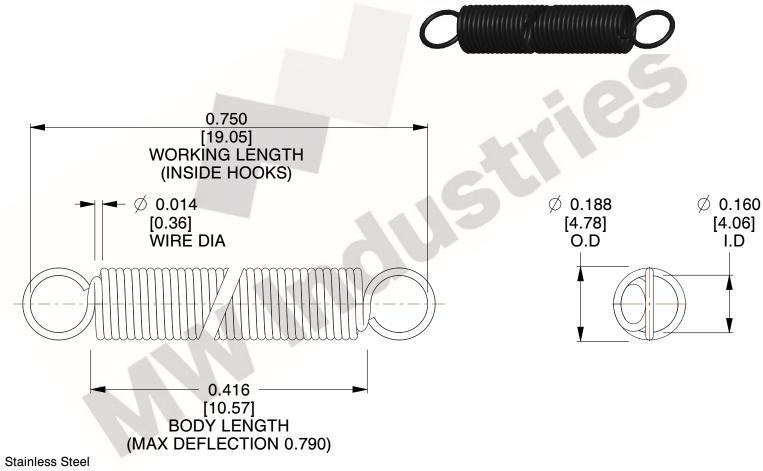

NOTES:

1. Material: Stainless Steel

2. Finish:

3. Sugg Max. Load: 0.550 (lbs) 4. Sugg Max. Deflection: 0.790 (in)

5. All Drawing Dimensions are in Inches [mm]

6. Coi

This file and any associated information and specifications are provided for reference and evaluation purposes only, and is subject to change without notice. MW Industries makes no representations, warranties or guarantees as to the appropriateness, accuracy, completeness, or suitability for any purpose, of the file, information or specifications. You are solely responsible for the use of the file, information or specifications.

SCALE 3.000

COMPONENT **SPRINGS** UNIT **ZZ3-11** INCH [mm] SHEET **EXTENSION SPRINGS** 1 of 1