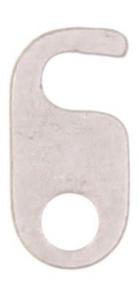

Switchable cross-connection, No. of poles: 2, Mounting type: Can be screwed on, Rated current: 57 A; Colour: natural

#### **Business data**

| Baomoco data                               |                             |
|--------------------------------------------|-----------------------------|
| Article number                             | <u>2306.0</u>               |
| Article name                               | QL 2                        |
| GTIN (EAN)                                 | 4044211050931               |
| Packaging unit                             | 50                          |
| Quantity unit                              | PC                          |
| Weight per piece (not including packaging) | 1.02 g                      |
| Weight per piece (including packaging)     | 1.03 g                      |
| Unit of weight                             | G                           |
| Customs number                             | 85389099                    |
| Country of origin                          | EU                          |
| Product description                        | Switchable cross-connection |
| Colour                                     | Natural                     |
|                                            |                             |

## **Data sheet**

| Technical data |  |  |  |
|----------------|--|--|--|
|                |  |  |  |
| 16 mm          |  |  |  |
|                |  |  |  |
| 57 A           |  |  |  |
| 3              |  |  |  |
|                |  |  |  |
| 2              |  |  |  |
| M 4            |  |  |  |
| 1.2 Nm         |  |  |  |
| 2 Nm           |  |  |  |
|                |  |  |  |
| Screwable      |  |  |  |
|                |  |  |  |
| yes            |  |  |  |
| 2023-01-17     |  |  |  |
| No             |  |  |  |
| yes            |  |  |  |
|                |  |  |  |