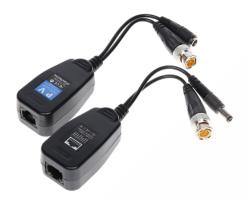

# **Adapter**

## Video Balun (BNC Male - RJ45 Female)

### **Specifications:**

Connector Type : Adapter
Convert From Connector : RJ45
Convert To Connector : BNC + DC

Convert From Positions : 1
Convert From Gender : Jack
Convert To Gender : Plug
Bodies : Brass
Centre Contact : Brass
Part to be clean and free of burrs