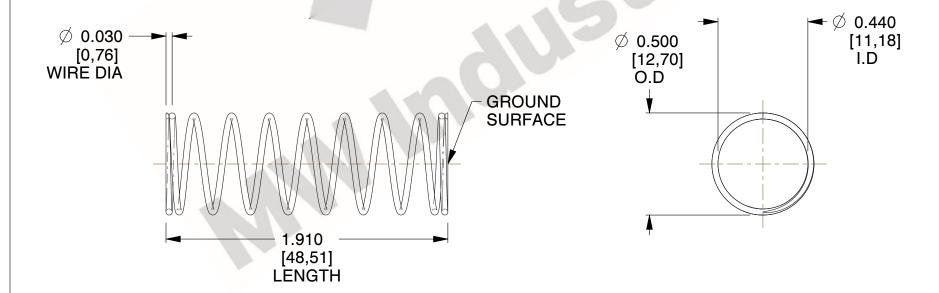

## **NOTES:**

1. Material : Stainless Steel

2. Finish: Glod Irridite

3. Ends: Closed and Ground

4. Total Coils: 10.000

5. Sugg. Max. Deflection: 0.630 (in)

6. Sugg. Max. Load : 2.300 (lbs)

7. All Drawing Dimensions are in Inches [mm]

2.128

SCALE

11772
COMPRESSION SPRINGS

COMPONENT

UNIT
INCH [mm]
SHEET

**SPRINGS**