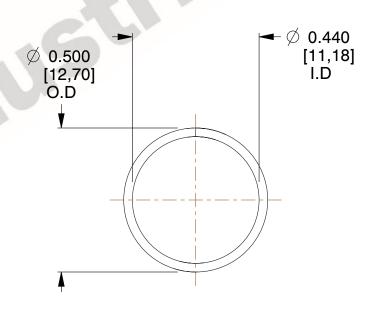

## **NOTES:**

1. Material : Spring Steel 2. Finish : Glod Irridite

3. Ends: Closed

4. Total Coils: 10.000

Sugg. Max. Deflection: 0.180 (in)
 Sugg. Max. Load: 2.300 (lbs)

7. All Drawing Dimensions are in Inches [mm]