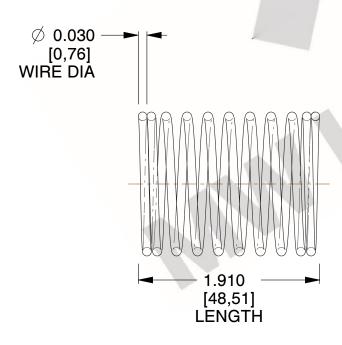

## **NOTES:**

1. Material : Spring Steel 2. Finish : Glod Irridite

3. Ends: Closed

4. Total Coils: 10.000

Sugg. Max. Deflection: 0.180 (in)
 Sugg. Max. Load: 2.300 (lbs)

7. All Drawing Dimensions are in Inches [mm]