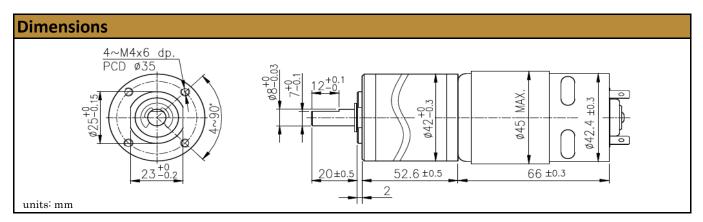

## ø 42mm Planetary Gear Motor Carbon - Brushed MOT-IG42GM-1:504

Our Planetary Gear Motors are an inline solution providing excellent torque output at various speeds. They are equiped to handle varying loads and are best for intermittent duty operation. With endless performance combinations, we have a fully tailored gear motor solution for you.

Contact Us for alternative solutions!

| Specifications |                  |
|----------------|------------------|
| Gearhead Type: | Planetary        |
| Motor Type:    | Carbon - Brushed |
| Rated Voltage: | 24V DC           |
| Rated Speed:   | 10 rpm           |
| Rated Torque:  | 331 kg.cm        |
| Rated Current: | 5.7 A            |

| No-Load Speed:          | 14 rpm (+/- 10%) |
|-------------------------|------------------|
| No-Load Current:        | < 3 A            |
| Stall Torque:           | 1,135 kg.cm      |
| Max. Power:             | 40 W             |
| <b>Reduction Ratio:</b> | 504:1            |
| Termination Style:      | Terminals        |