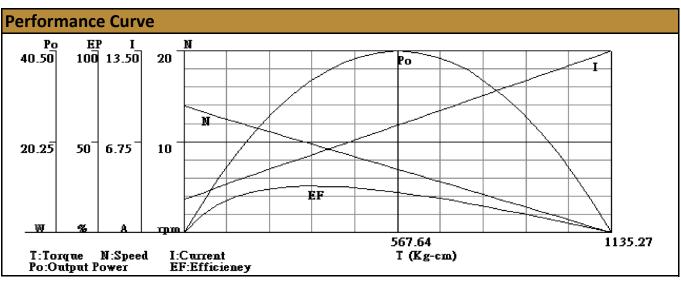

Contact Us for alternative solutions!

| Specifications |                  |
|----------------|------------------|
| Gearhead Type: | Planetary        |
| Motor Type:    | Carbon - Brushed |
| Rated Voltage: | 24V DC           |
| Rated Speed:   | 10 rpm           |
| Rated Torque:  | 331 kg.cm        |
| Rated Current: | 5.7 A            |

| No-Load Speed:          | 14 rpm (+/- 10%) |
|-------------------------|------------------|
| No-Load Current:        | < 3 A            |
| Stall Torque:           | 1,135 kg.cm      |
| Max. Power:             | 40 W             |
| <b>Reduction Ratio:</b> | 504:1            |
| Termination Style:      | Terminals        |