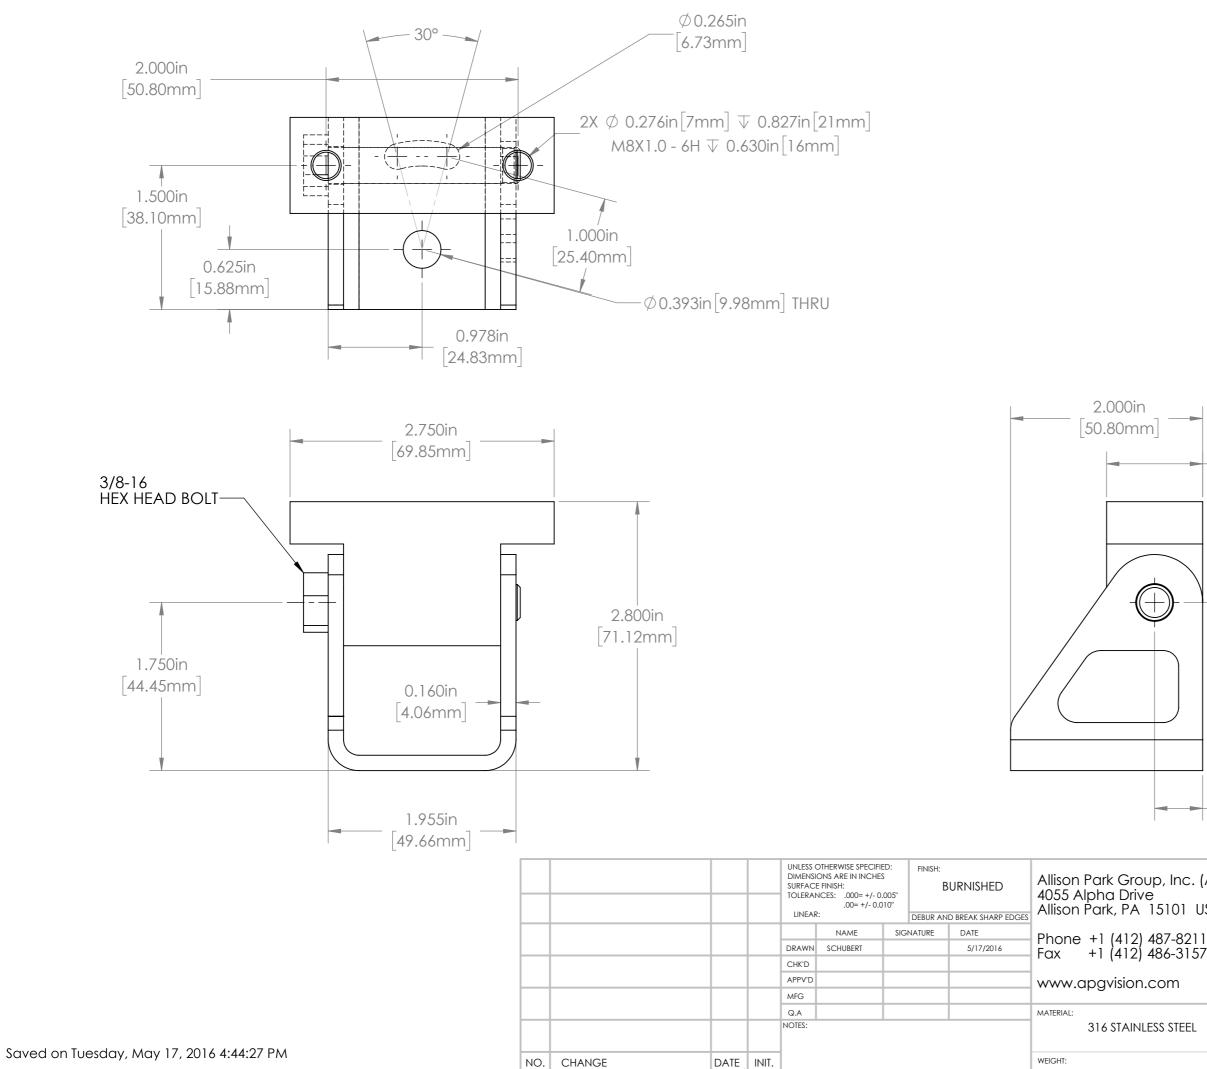

|                | 1.000in<br>[25.40mm]<br>1.050in<br>[26.67mm]                                                                                                                                                                                                           |
|----------------|--------------------------------------------------------------------------------------------------------------------------------------------------------------------------------------------------------------------------------------------------------|
|                | DO NOT SCALE DRAWING REVISION                                                                                                                                                                                                                          |
| . (APG)<br>USA | This document is the property of APG and is considered company confidential.<br>The information in this document is the property of APG and may not be used,<br>reproduced, or distributed in whole or in part without the prior written permission of |
| 11             | APG<br>TITLE:                                                                                                                                                                                                                                          |
| 57             | 38S-PT1 (ASSY)                                                                                                                                                                                                                                         |
| L              | DWG NO. 38S-PT1 ASSY A3                                                                                                                                                                                                                                |