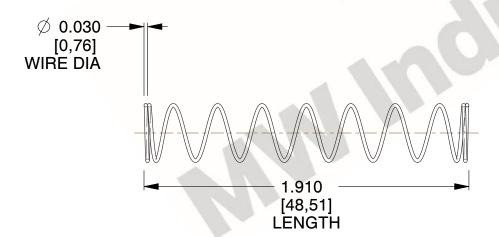

## **NOTES:**

1. Material: Stainless Steel

2. Finish: Glod Irridite

3. Ends: Closed

4. Total Coils: 10.000

Sugg. Max. Deflection : 2.000 (in)
 Sugg. Max. Load : 2.300 (lbs)

7. All Drawing Dimensions are in Inches [mm]

1.231

SCALE

11772

COMPONENT

COMPRESSION SPRINGS

UNIT
INCH [mm]
SHEET

**SPRINGS** 

1 of 1