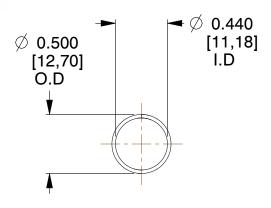

## **NOTES:**

1. Material: Stainless Steel

2. Finish: Glod Irridite

3. Ends: Closed

4. Total Coils: 10.000

Sugg. Max. Deflection : 2.000 (in)
 Sugg. Max. Load : 2.300 (lbs)

7. All Drawing Dimensions are in Inches [mm]