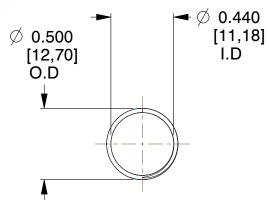

## **NOTES:**

1. Material: Stainless Steel

2. Finish: Glod Irridite

3. Ends: Closed and Ground

4. Total Coils: 10.000

5. Sugg. Max. Deflection: 1.300 (in) 6. Sugg. Max. Load: 2.300 (lbs)

7. All Drawing Dimensions are in Inches [mm]