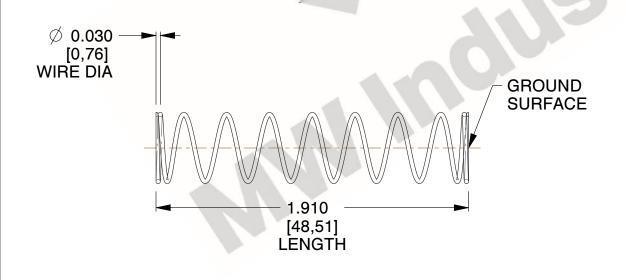

## **NOTES:**

1. Material: Stainless Steel

2. Finish: Glod Irridite

3. Ends: Closed and Ground

4. Total Coils: 10.000

5. Sugg. Max. Deflection: 1.300 (in) 6. Sugg. Max. Load: 2.300 (lbs)

7. All Drawing Dimensions are in Inches [mm]