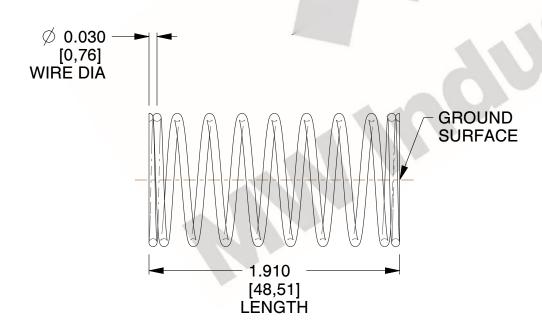

## **NOTES:**

Material : Music Wire
Finish : Glod Irridite

3. Ends: Closed and Ground

4. Total Coils: 10.000

5. Sugg. Max. Deflection: 0.660 (in)6. Sugg. Max. Load: 2.300 (lbs)

7. All Drawing Dimensions are in Inches [mm]