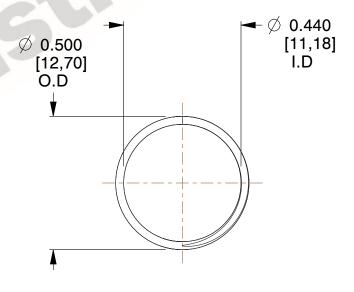

## **NOTES:**

Material : Music Wire
Finish : Glod Irridite

3. Ends: Closed and Ground

4. Total Coils: 10.000

5. Sugg. Max. Deflection: 0.660 (in)6. Sugg. Max. Load: 2.300 (lbs)

7. All Drawing Dimensions are in Inches [mm]