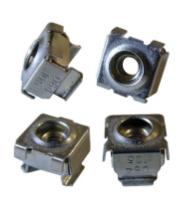

## M6 Nickel Square Hole Cage Nut 1421CNB Series

**Note:** This product line has been discontinued as a stocked series. Information is for reference only. It has been replaced with **CAGNUT Series**. For alternative solution assistance, **contact Hammond here** or call: USA (716) 630-7030, Canada and International (519) 822-2960.

- 6mm cage nuts for square hole punched panel rails.
- Has the holding strength of a 6mm (M6) nut.
- Zinc plated.

**Note:** We changed this part to **CAGNUT** to align with our 10-32 and 12-24 parts. There is no design change, just the part number.