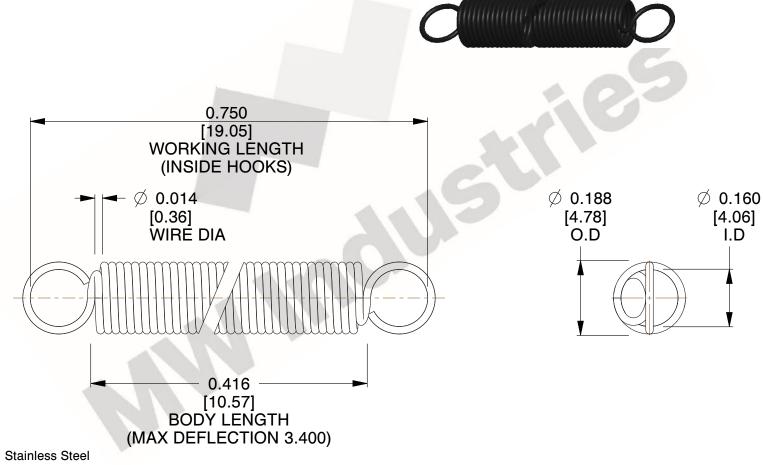

NOTES:

1. Material: Stainless Steel

2. Finish:

3. Sugg Max. Load: 0.550 (lbs) 4. Sugg Max. Deflection: 3.400 (in)

5. All Drawing Dimensions are in Inches [mm]

6. Coil

and is subject to change without notice. MW Industries makes no representations, warranties or guarantees as to the appropriateness, accuracy, completeness, or suitability for any purpose, of the file, information or specifications. You are solely responsible for the use of the file,

3.000

SCALE

COMPONENT **SPRINGS** UNIT **ZZ3-11** INCH [mm] SHEET **EXTENSION SPRINGS** 1 of 1